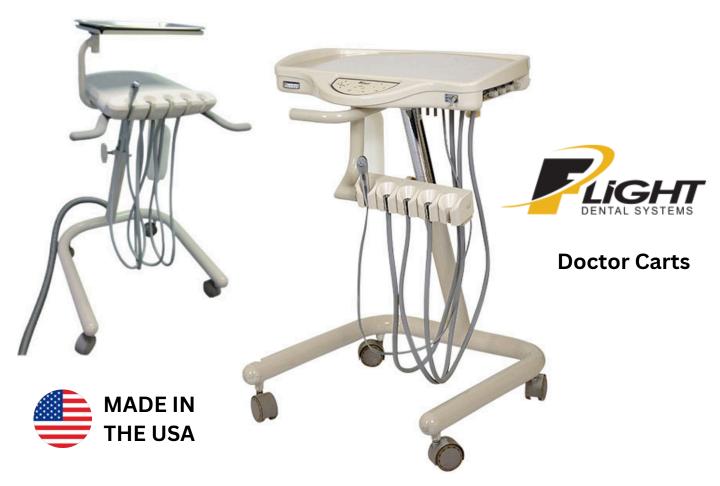

Support & Training

**Priced from \$59,999** 



# South Korean superior imaging technology with 2 models to satisfy any practice







### CONE BEAM CT



ECO-X MODEL FOV: 16 x 9

Dedicated 2D Pan Included Full Arch Capabilities



5 year Warranty Unlimited Support & Training

**Priced from \$59,999** 



# South Korean superior imaging technology with 2 models to satisfy any practice







### **CONE BEAM CT**



ECO-X MODEL FOV: 16 x 9

Dedicated 2D Pan Included Full Arch Capabilities



5 year Warranty Unlimited Support & Training

**Priced from \$19,999** 

French imaging technology with models to satisfy any practice





# **DENTAL CHAIRS**



# **DELIVERY UNITS**





# **DENTAL CHAIRS**

# To place an order, visit QuantumHH.com



# **DELIVERY UNITS**





### **DENTAL CARTS**



# SELF CONTAINED

### UNIT

The Flight Portable Mobile Cart System is integrated with a quiet and powerful oilless compressor to provide an efficient and easy to use self contained system for dental, veterinary, and hygiene practices. The system is QUIET and LIGHTWEIGHT to be used in enclosed areas. Compressor when running is only 60db and can power all your air driven handpieces and scaling units without the need for an external air supply.

# Self Contained with Compressor



# **DENTAL LIGHTS**



Retro Fit LED Light onto your Existing Light Mount





# **DENTAL X-RAYS**





#### **HANDHELD UNITS**





**Various Models** 

Priced from \$3,995



# **DENTAL X-RAY**

# **SENSORS**

# To place an order, visit QuantumHH.com



Various Models
Priced from \$4,995









WIRELESS OPTION