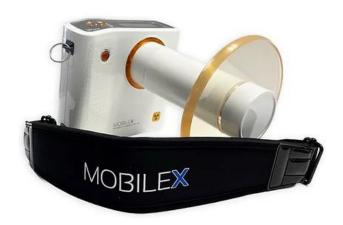

# **DENTAL X-RAYS**

#### **HANDHELD UNITS**

**Various Models** 

Priced from \$3,995