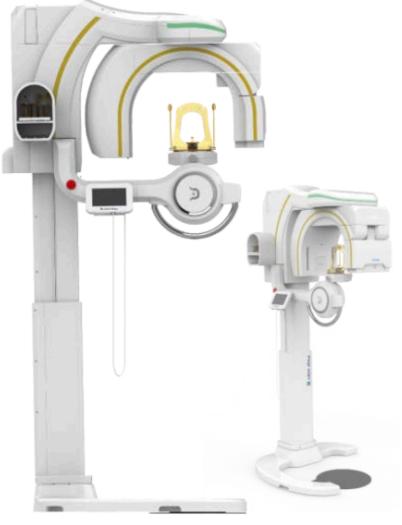

### CONE BEAM CT

# DENTRI MAX MODEL Largest FOV: 18 x 16.5

Dedicated 2D Pan Included Full TMJ, Airway & Ortho Capabilities

5 year Warranty Unlimited Support & Training

**Priced from \$59,999** 

# South Korean superior imaging technology with 2 models to satisfy any practice