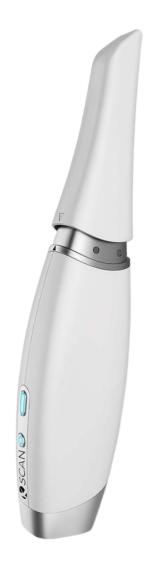

# Seemlessly integrates with K-Line aligners

K Scan, K Scan with laptop or Touchscreen All in One K Scan Pro

Priced from \$8,999

K SCAN makes scanning fast and easy for dentists and assistants ensuring optimal comfort for patients and reduced chair time.

A scan of the entire mouth takes, other than taking physical impressions, no longer than 5 minutes.

It creates high quality digital impressions in lifelike colors to evaluate the treatment and to enable dentists to better engage with their patients.