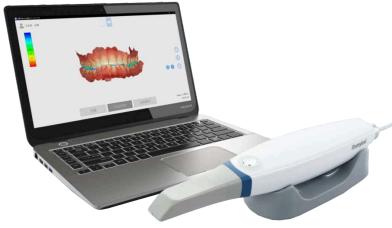

# DIGITAL IOS SCANNER

Runyes

# Includes FREE Scanner Program

Available in laptop & touch screen cart models

Priced from \$9,999

The QuickScan IOS is powderless and offers full color digital scans. It is equipped with the latest technology of the new generation of intraoral scanners. It is compatible with any CAD/CAM software which accepts PLY and STL (the standard across the industry) files. Tested by independent labs, it's accuracy and performance is comparable to other leading scanners but at a fraction of the cost!