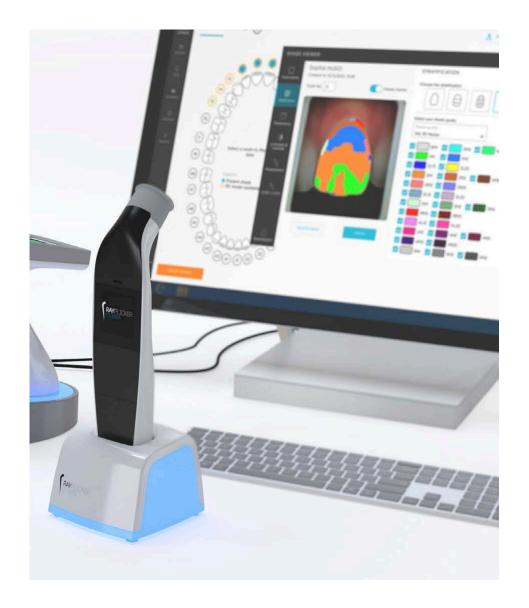

# DIGITAL IOS SCANNER

Runyes

#### **NO MONTHLY FEES**

# Includes FREE Scanner Program

Available in laptop & touch screen cart models

Priced from \$9,999

The QuickScan IOS is powderless and offers full color digital scans. It is equipped with the latest technology of the new generation of intraoral scanners. It is compatible with any CAD/CAM software which accepts PLY and STL (the standard across the industry) files. Tested by independent labs, it's accuracy and performance is comparable to other leading scanners but at a fraction of the cost!