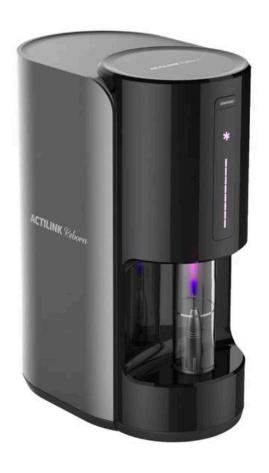

# ELIMINATE ALL CONTAMINANTS IN JUST 60 SECONDS

Increase Integration
Increase Hydrophilicity
Decrease Failures

Priced from \$5,299

# ACTILINK" Reborn

Plasma Regenerative Activator for Implant

For more information info@QuantumHH.com