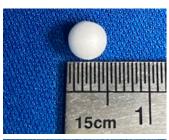

applied to teeth or any prosthesis will prevent the adhesion of plaque and calculus.







**DentaKOTE-S** is designed to be used in exposed and sensitive root areas to **prevent sensitivity.** 

# **PROTECTANTS**

Implant Dentists Rejoice!

Protect your implant and abutment interface with a **bacteria and fungi resistant gel.** 



ImplaFlow™ is a super hydrophobic prophylactic proprietary gel coating formulation. It is a safe and effective homeopathic treatment that provides immediate and lasting resistance to bacteria and fungi in those critical and relevant areas of the abutment and implant interface. Use as a prophylactic treatment on the threads of abutment screws before seating into the dental implant body.

Gel formula in syringe to add one drop to implant abutment screw threads









Implaseal™ provides immediate resistance to bacteria and fungi in critically and relevant areas of the abutment and bridge interface. Eliminate the toxins and foul odors that harbor around abutment chambers and screw channels. Helps to prevent bone loss around implants.

5 mm gel foam beads to be used in screw channels and to close your abutments.

# Dental Labs now can protect and reduce remakes by helping to decrease bacteria load around cases.









DentaKote Lab™ is a super hydrophobic prophylactic proprietary gel coating formulation. This compound formula is for use on dental prosthetics to minimize the adhesions of dental plaque and calculus and its harmful byproducts. The simple gel coating helps to decrease the adhesion of bacterial deposits, bio-toxins, and the conseque