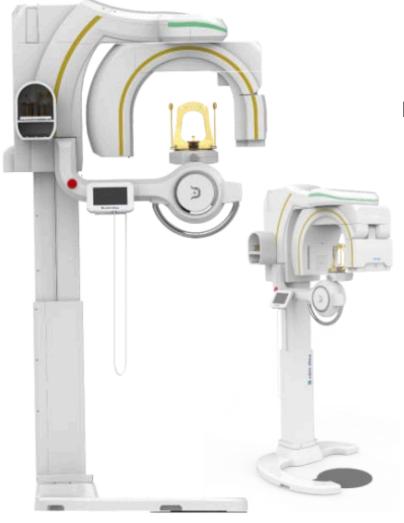

### CONE BEAM CT

# DENTRI MAX MODEL Largest FOV: 18 x 16.5

Dedicated 2D Pan Included Full TMJ, Airway & Ortho Capabilities

5 year Warranty Unlimited Support & Training

**Priced from \$59,999** 

# South Korean superior imaging technology with 2 models to satisfy any practice

### CONE BEAM CT

ECO-X MODEL FOV: 16 x 9

Dedicated 2D Pan Included Full Arch Capabilities

5 year Warranty Unlimited Support & Training

**Priced from \$59,999** 

### **CONE BEAM CT**

ECO-X MODEL FOV: 16 x 9

Dedicated 2D Pan Included Full Arch Capabilities

5 year Warranty Unlimited Support & Training

**Priced from \$19,999** 

French imaging technology with models to satisfy any practice