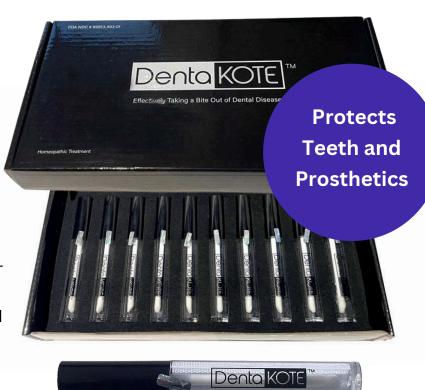

#### PROVEN TO BE 100% EFFECTIVE...INSTANTLY!

DentaKOTE is a silicone oil polymer that is resistant to heat, water and UV rays. This product when applied to teeth or any prosthesis will prevent the adhesion of plaque and calculus.

# Dental Labs now can protect and reduce remakes by helping to decrease bacteria load around cases.

DentaKote Lab™ is a super hydrophobic prophylactic proprietary gel coating formulation. This compound formula is for use on dental prosthetics to minimize the adhesions of dental plaque and calculus and its harmful byproducts. The simple gel coating helps to decrease the adhesion of bacterial deposits, bio-toxins, and the consequences of gingivitis. It is a safe and effective homeopathic treatment.

This self-bonding silicone formulation was developed by a dentist to be bio-compatible, safe, and pH stable. It is proven effective with proper use, and the clinical guidelines are followed. Supplied in a single disposable patient applicator, it bonds immediately to virtually any surface.