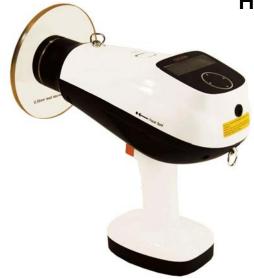

# **DENTAL X-RAYS**

#### **HANDHELD UNITS**

**Various Models** 

Priced from \$3,995