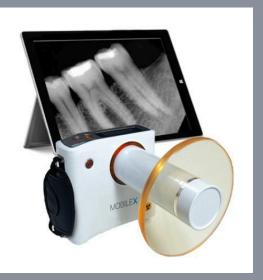

# **DENTAL X-RAYS**

#### **HANDHELD UNITS**

**Various Models** 

Priced from \$3,995