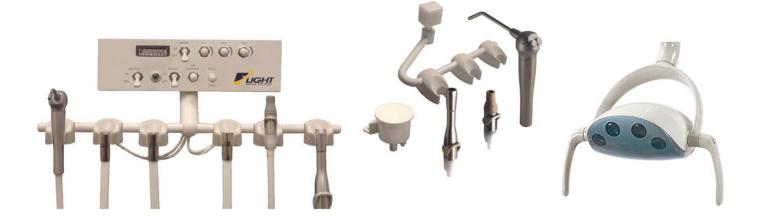

year Warranty Unlimited Support & Training

**Priced from \$59,999** 



# South Korean superior imaging technology with 2 models to satisfy any practice







### CONE BEAM CT



ECO-X MODEL FOV: 16 x 9

Dedicated 2D Pan Included Full Arch Capabilities



5 year Warranty Unlimited Support & Training

**Priced from \$59,999** 



# South Korean superior imaging technology with 2 models to satisfy any practice







### **CONE BEAM CT**



ECO-X MODEL FOV: 16 x 9

Dedicated 2D Pan Included Full Arch Capabilities



5 year Warranty Unlimited Support & Training

**Priced from \$19,999** 

French imaging technology with models to satisfy any practice





# **DENTAL CHAIRS**



# **DELIVERY UNITS**





# **DENTAL CHAIRS**

# To place an order, visit QuantumHH.com



# **DELIVERY UNITS**





### **DENTAL CARTS**



# SELF CONTAINED

### UNIT

The Flight Portable Mobile Cart System is integrated with a quiet and powerful oilless compressor to provide an efficient and easy to use self contained system for dental, veterinary, and hygiene practices. The system is QUIET and LIGHTWEIGHT to be used in enclosed areas. Compressor when running is only 60db and can power all your air driven handpieces and scaling units without the need for an external air supply.

# Self Contained with Compressor



# **DENTAL LIGHTS**



Retro Fit LED Light onto your Existing Light Mount





# **DENTAL X-RAYS**





#### **HANDHELD UNITS**





**Various Models** 

Priced from \$3,995



# **DENTAL X-RAY**

# **SENSORS**

# To place an order, visit QuantumHH.com



Various Models
Priced from \$4,995