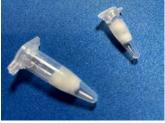

Gel formula in syringe to add one drop to implant abutment screw threads

Implaseal™ provides immediate resistance to bacteria and fungi in critically and relevant areas of the abutment and bridge interface. Eliminate the toxins and foul odors that harbor around abutment chambers and screw channels. Helps to prevent bone loss around implants.