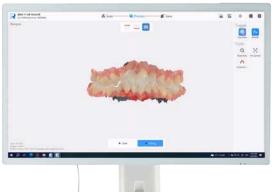

# Includes FREE Scanner Program

Available in laptop & touch screen cart models

Priced from \$9,999

The QuickScan IOS is powderless and offers full color digital scans. It is equipped with the latest technology of the new generation of intraoral scanners. It is compatible with any CAD/CAM software which accepts PLY and STL (the standard across the industry) files. Tested by independent labs, it's accuracy and performance is comparable to other leading scanners but at a fraction of the cost!

# Seemlessly integrates with K-Line aligners

K Scan, K Scan with laptop or Touchscreen All in One K Scan Pro

Priced from \$8,999

K SCAN makes scanning fast and easy for dentists and assistants ensuring optimal comfort for patients and reduced chair time.

A scan of the entire mouth takes, other than taking physical impressions, no longer than 5 minutes.

It creates high quality digital impressions in lifelike colors to evaluate the treatment and to enable dentists to better engage with their patients.