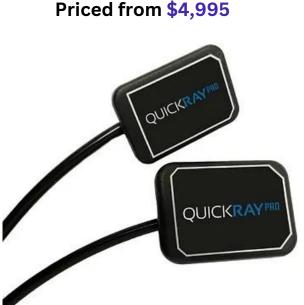

# **DENTAL X-RAY**

# **SENSORS**

# To place an order, visit QuantumHH.com

Various Models
Priced from \$4,995

WIRELESS OPTION TOO