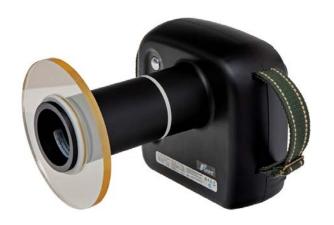

# **DENTAL X-RAYS**

#### **HANDHELD UNITS**

**Various Models** 

Priced from \$3,995