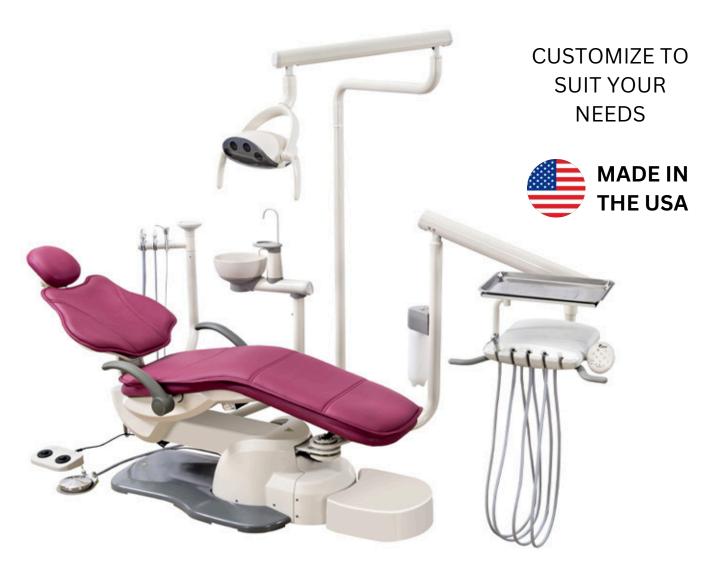

& Ortho Capabilities



5 year Warranty Unlimited Support & Training

**Priced from \$59,999** 



# South Korean superior imaging technology with 2 models to satisfy any practice







### CONE BEAM CT



ECO-X MODEL FOV: 16 x 9

Dedicated 2D Pan Included Full Arch Capabilities



5 year Warranty Unlimited Support & Training

**Priced from \$59,999** 



# South Korean superior imaging technology with 2 models to satisfy any practice







### **CONE BEAM CT**



ECO-X MODEL FOV: 16 x 9

Dedicated 2D Pan Included Full Arch Capabilities



5 year Warranty Unlimited Support & Training

**Priced from \$19,999** 

French imaging technology with models to satisfy any practice





# **DENTAL CHAIRS**



# **DELIVERY UNITS**





# **DENTAL CHAIRS**

# To place an order, visit QuantumHH.com



# **DELIVERY UNITS**





### **DENTAL CARTS**



# SELF CONTAINED

### UNIT

The Flight Portable Mobile Cart System is integrated with a quiet and powerful oilless compressor to provide an efficient and easy to use self contained system for dental, veterinary, and hygiene practices. The system is QUIET and LIGHTWEIGHT to be used in enclosed areas. Compressor when running is only 60db and can power all your air driven handpieces and scaling units without the need for an external air supply.

# Self Contained with Compressor



# **DENTAL LIGHTS**



Retro Fit LED Light onto your Existing Light Mount





# **DENTAL X-RAYS**





#### **HANDHELD UNITS**





**Various Models** 

Priced from \$3,995



# **DENTAL X-RAY**

# **SENSORS**

# To place an order, visit QuantumHH.com



Various M