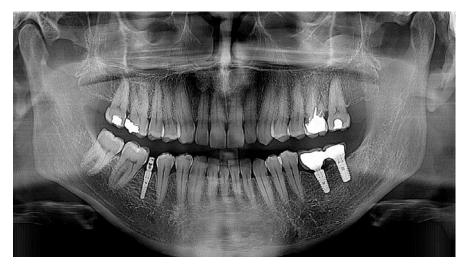

### CONE BEAM CT

# DENTRI MAX MODEL Largest FOV: 18 x 16.5

Dedicated 2D Pan Included Full TMJ, Airway & Ortho Capabilities

5 year Warranty Unlimited Support & Training

**Priced from \$59,999** 

# South Korean superior imaging technology with 2 models to satisfy any practice