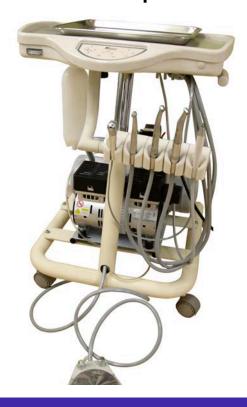

### **DENTAL CARTS**

# SELF CONTAINED

### UNIT

The Flight Portable Mobile Cart System is integrated with a quiet and powerful oilless compressor to provide an efficient and easy to use self contained system for dental, veterinary, and hygiene practices. The system is QUIET and LIGHTWEIGHT to be used in enclosed areas. Compressor when running is only 60db and can power all your air driven handpieces and scaling units without the need for an external air supply.

# Self Contained with Compressor