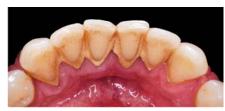

#### PROVEN TO BE 100% EFFECTIVE...INSTANTLY!

DentaKOTE is a silicone oil polymer that is resistant to heat, water and UV rays. This product when applied to teeth or any prosthesis will prevent the adhesion of plaque and calculus.