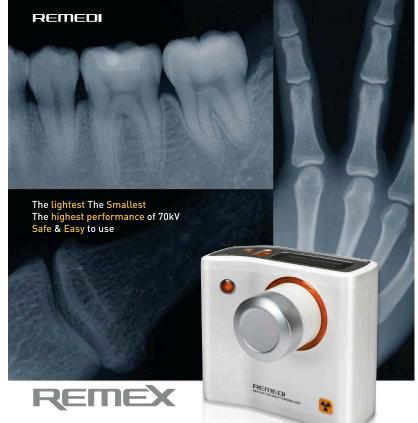

# **DENTAL X-RAYS**

#### **HANDHELD UNITS**

**Various Models** 

Priced from \$3,995