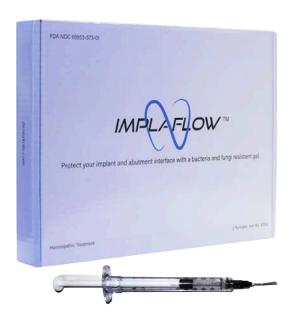

# **PROTECTANTS**

Implant Dentists Rejoice!

Protect your implant and abutment interface with a **bacteria and fungi resistant gel.** 

ImplaFlow™ is a super hydrophobic prophylactic proprietary gel coating formulation. It is a safe and effective homeopathic treatment that provides immediate and lasting resistance to bacteria and fungi in those critical and relevant areas of the abutment and implant interface. Use as a prophylactic treatment on the threads of abutment screws before seating into the dental implant body.