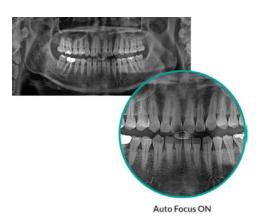

### CONE BEAM CT

# DENTRI MAX MODEL Largest FOV: 18 x 16.5

Dedicated 2D Pan Included Full TMJ, Airway & Ortho Capabilities

5 year Warranty Unlimited Support & Training

**Priced from \$59,999** 

# South Korean superior imaging technology with 2 models to satisfy any practice