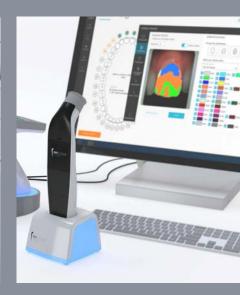

# DIGITAL IOS SCANNER

Runyes

# Includes FREE Scanner Program

Available in laptop & touch screen cart models

Priced from \$9,999

The QuickScan IOS is powderless and offers full color digital scans. It is equipped with the latest technology of the new generation of intraoral scanners. It is compatible with any CAD/CAM software which accepts PLY and STL (the standard across the industry) files. Tested by independent labs, it's accuracy and performance is comparable to other leading scanners but at a fraction of the cost!