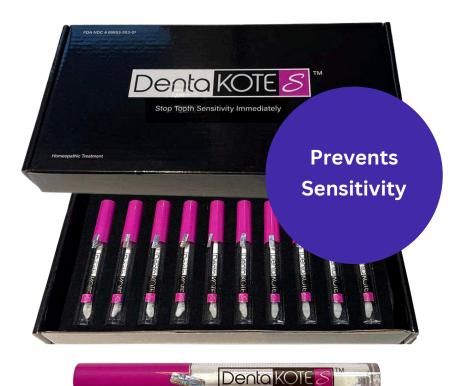

**DentaKOTE-S** is designed to be used in exposed and sensitive root areas to **prevent sensitivity.** 