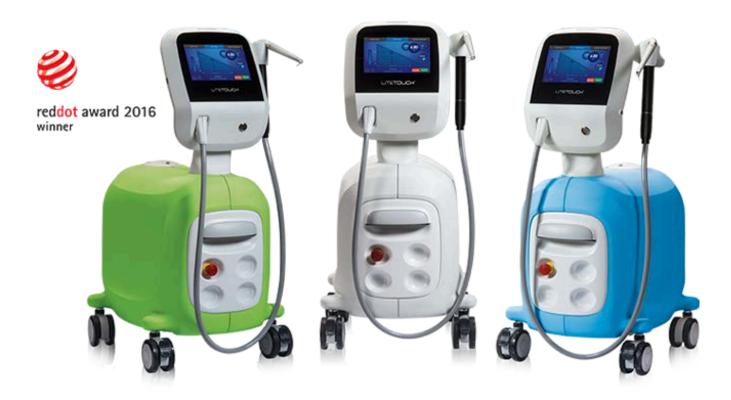

**Priced from \$59,999** 

LiteTouch™ is an Er:YAG Dental Laser for treating both hard and soft tissues & is the ideal tool for performing Minimal Invasive Dentistry (MID), preserving the oral healthy tissue. Its compact design, friendly user interface and predefined presets, make it the preferred choice by both users and patients.

Requires minimal to no anesthesia, removes all ceramic restorations in seconds, and offers much more!