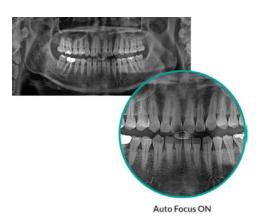

### CONE BEAM CT

# DENTRI MAX MODEL Largest FOV: 18 x 16.5

Dedicated 2D Pan Included Full TMJ, Airway & Ortho Capabilities

5 year Warranty Unlimited Support & Training

**Priced from \$59,999** 

# South Korean superior imaging technology with 2 models to satisfy any practice

### CONE BEAM CT

ECO-X MODEL FOV: 16 x 9

Dedicated 2D Pan Included Full Arch Capabilities

5 year Warranty Unlimited Support & Training

**Priced from \$59,999** 

### **CONE BEAM CT**

ECO-X MODEL FOV: 16 x 9

Dedicated 2D Pan Included Full Arch Capabilities

5 year Warranty Unlimited Support & Training

**Priced from \$19,999** 

French imaging technology with models to satisfy any practice