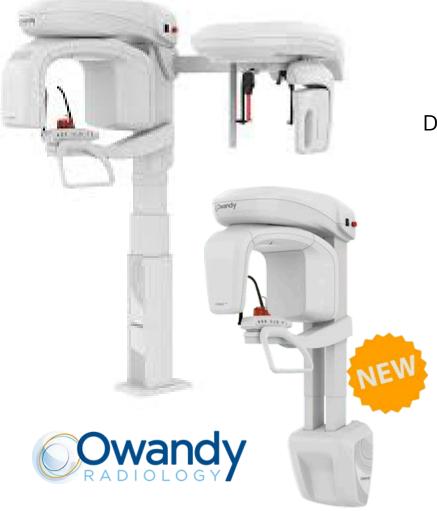

### CONE BEAM CT

### CONE BEAM CT

ECO-X MODEL FOV: 16 x 9

Dedicated 2D Pan Included Full Arch Capabilities

5 year Warranty Unlimited Support & Training

**Priced from \$59,999** 

# South Korean superior imaging technology with 2 models to satisfy any practice