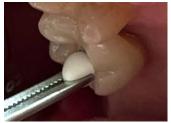

Gel formula in syringe to add one drop to implant abutment screw threads

Implaseal™ provides immediate resistance to bacteria and fungi in critically and relevant areas of the abutment and bridge interface. Eliminate the toxins and foul odors that harbor around abutment chambers and screw channels. Helps to prevent bone loss around implants.

5 mm gel foam beads to be used in screw channels and to close your abutments.